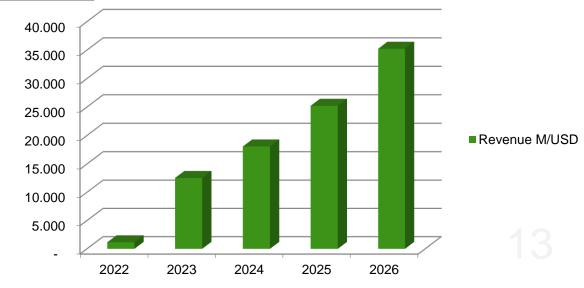

# **Revenue Projections**

| Description                | 2022      | 2023       | 2024       | 2025       | 2026       |
|----------------------------|-----------|------------|------------|------------|------------|
| B2B Revenue Estimates      |           |            |            |            |            |
| No of Companies            | 532       | 2,462      | 3,200      | 4,032      | 5,081      |
| No of Employee Per Company | 2,000     | 2,000      | 2,000      | 2,000      | 2,000      |
| Total No of Users          | 2,909,375 | 32,003,125 | 41,604,063 | 52,421,119 | 66,050,610 |
| Rate per User ID USD       | 0.33      | 0.33       | 0.36       | 0.40       | 0.44       |
| Total Revenue in USD       | 960,094   | 10,561,031 | 15,102,275 | 20,931,753 | 29,011,409 |
|                            |           |            |            |            |            |
| B2C Revenue Estimates      |           |            |            |            |            |
| Total No of Users          | 3,000,000 | 30,000,000 | 37,500,000 | 46,875,000 | 58,593,750 |
| % of Successful Paid Users | 10%       | 10%        | 10%        | 10%        | 10%        |
| Total No of Paid Users     | 300,000   | 3,000,000  | 4,500,000  | 6,750,000  | 10,125,000 |
| Rate per User ID USD       | 0.66      | 0.66       | 0.66       | 0.66       | 0.66       |
| Total Revenue in USD       | 198,000   | 1,980,000  | 2,970,000  | 4,455,000  | 6,682,500  |
|                            |           |            |            |            |            |
| Revenue USD                | 1,158,094 | 12,541,031 | 18,072,275 | 25,386,753 | 35,693,909 |
|                            |           |            |            |            |            |

### **REVENUE**