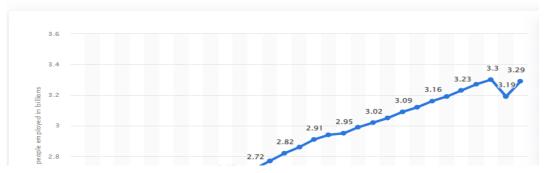

#### Global employment figures. 3.29 BN

C ↑ a statista.com/statistics/1258612/global-employment-figures/

Economy & Politics > Economy

# Number of employees worldwide from 1991 to 2021 (in billions)

# **Market Potential...**

Considering corporate companies pay 0.33 USD per month per employee

3.29 Bn X \$ 0.33 = \$ 1.08 Bn / month

3.29 Bn X \$ 0.33 X 12 = ~ \$ 13 Bn / Year

**Considerable Gross margin 75%** 