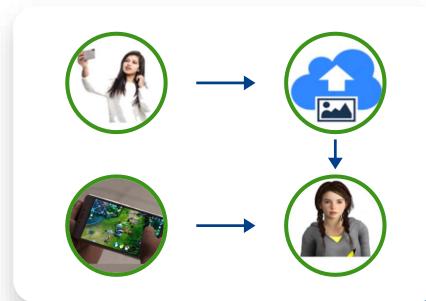

#### **Selfie Avatar feature**

Our innovate AI technology allows the users to upload their photo/Selfie and creates their 3D avatar where they look like a real 3D human when they enter into the virtual game environment. When other team members see their colleagues their 3D Avatar in our 3D AI games, they will feel that they are physically playing with their team members.