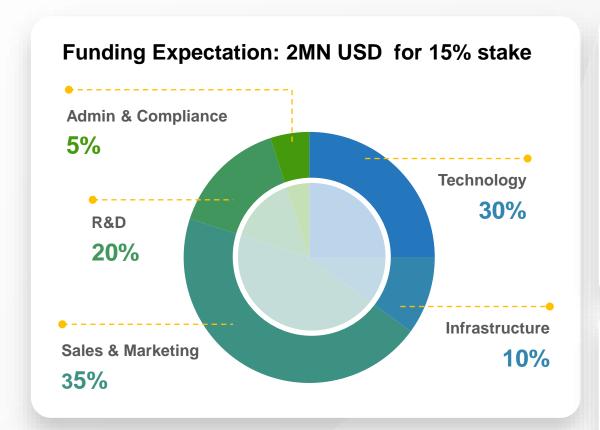

Potential...**

Considering corporate companies pay 0.33 USD per month per employee

3.29 Bn X \$ 0.33 = \$ 1.08 Bn / month

3.29 Bn X \$ 0.33 X 12 = ~ \$ 13 Bn / Year

**Considerable Gross margin 75%** 







#### Progress...

- Released around Ten 3D Metaverse team games.
- Released 3D Metaverse Virtual office



#### Clients

- TrustLogics (Revenue started)
- Pi Squre Technologies Ltd
- Carpus IT
- Ready Assist

### Start-up competition by Procter and Gamble

Start-up competition by Procter and Gamble Won the competition conducted by Proctor and Gamble for corporate employee engagement start-up challenge.



### **Marketing progress...**

- Achieved 250 corporate company leads.
- Started pilot program with few corporates on Freemium basis







# Roadmap & Vision





## Ask & Usage



### Why you should invest on TeamFun now?

We have confirmed leads from around 250 corporate clients and we have great opportunity to make HUGE revenue immediately...

### Why this is right time for TeamFun?

- Series of covid waves have created extended need of work from home which created mental health issues and low team bonding. TeamFun Metaverse platform has best solution to resolve these industry problems.
- As most of companies have multiple offices at different locations all over the world, there is a strong need to create a collaborative work culture and build rapport among the employees across nations to create a strong bonding.

#### **Our Advantage:**

Many eSports companies have not yet entered into B2B/corporate space for employee engagement. Hence, we have early player adv