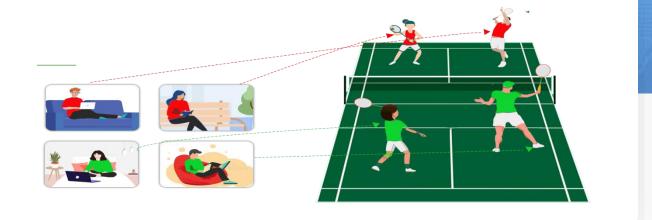

### **How Teamfun Platform Works...**

Metaverse Games: Employees sitting at home will jump into the Metaverse gaming court virtually with their 3D avatars and play together.

Our multiplayer metaverse team building games help your employees to feel the physical presence among them even if they are working from home.