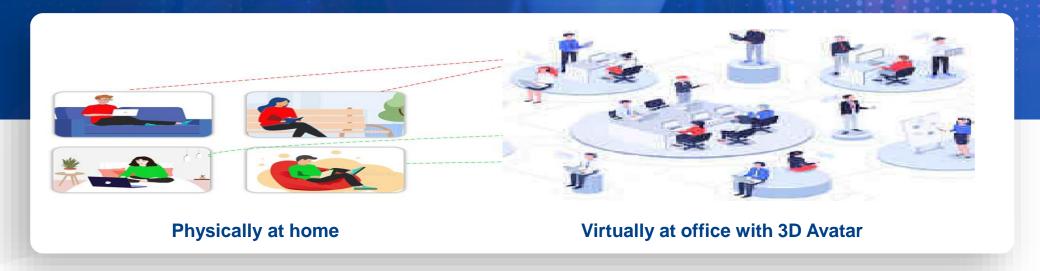

## **How Teamfun Platform Works...**

Metaverse Virtual office: Employees will travel virtually from home to the Metaverse office to work together & interact with each other with voice and video chat