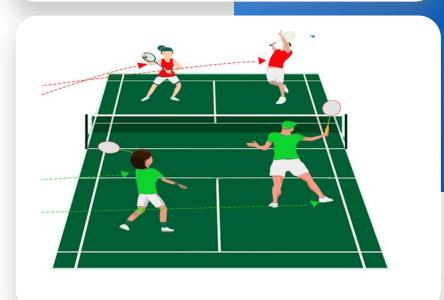

### **How Teamfun Platform Works...**

Metaverse Games: Employees sitting at home will jump into the Metaverse gaming court virtually with their 3D avatars and play together.

Our multiplayer metaverse team building games help your employees to feel the physical presence among them even if they are working from home.

### **Multi Player AI games**

Multi player Al Games let the team members / employees interact with each other while playing the games. They have to coordinate with each other as a team to gain more points and to win in fun manner