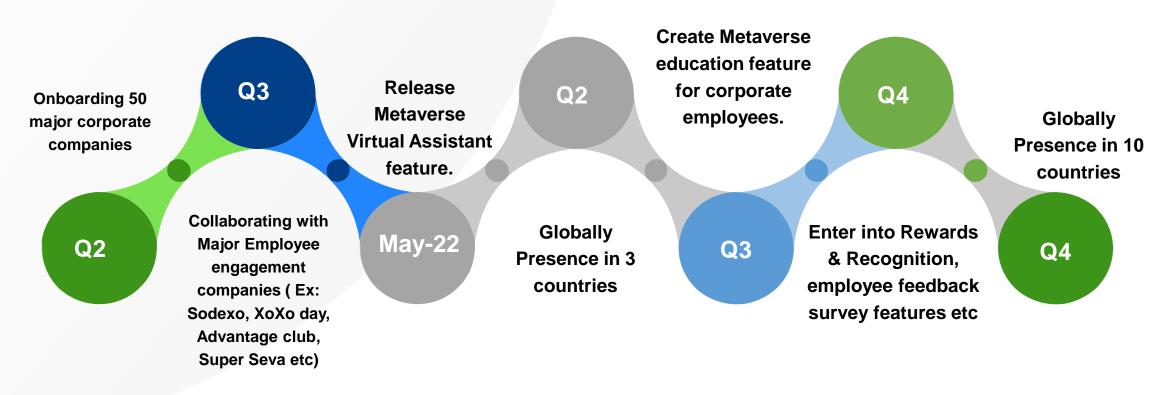

# Roadmap & Vision

#### Progress...

- Released around Ten 3D Metaverse team games.
- Released 3D Metaverse Virtual office

### **Marketing progress...**

- Achieved 250 corporate company leads.
- Started pilot program with few corporates on Freemium basis